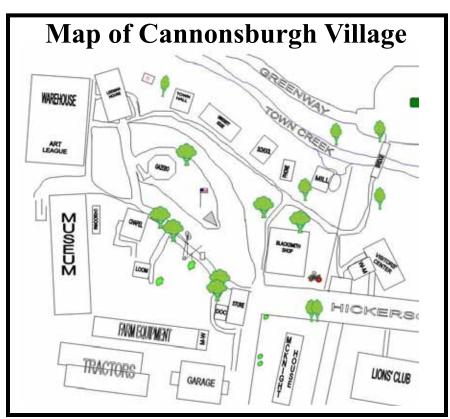

### Friday, October 5, and Saturday, October 6, 2018

(This event will be held rain or shine. Covered areas are available.)

Enjoy a day painting the sites, sounds and atmosphere at Cannonsburgh Village in Murfreesboro, Tennessee. The Murfreesboro Art League in conjunction with Cannonsburgh Village is hosting an event that involves artists who like Plein Air painting. There will be log cabins and wet lands with a flowing stream and antique tractors. There is also a working Blacksmith Shop. At the end of the day there will be a juried wet paint show and sale. There will be western music through-out the day with Farmer and Adele in concert from 4 pm to 6 pm. While the concert is going on, entries from the day will be judged and prizes awarded. The reception and sale will begin at 6:00 pm.

Cannonsburg Village was established in 1976 as part of the Bicentennial Celebration and is one of the few Bicentennial sites still in existence. The buildings on site are original and were moved from other Rutherford County sites and date from middle 1800 to 1920. They include 3 log houses, a grist mill, telephone office, school, doctors office, weaving cabin, and a beautiful chapel. There is also a collection of old tractors and a farm museum. Two buildings were built on the site to match existing buildings.

#### **Exhibition Guidelines**

You must be a registered participant in order to exhibit in the show! Deadline for participation sign-up is October 6, 2018.

- On-Site Registration begins at 5:00 p.m., October 5 and 8:00 a.m. October 6, at The Murfreesboro Art League Gallery located in Cannonsburgh Village at 312 Front Street, Murfreesboro, Tn.
- An official ID stamp will be placed on the backs of blank canvases and/or other grounds.
- Artists are requested to paint in the Cannonsburgh area during the event.
- Artists may display two paintings from the event during the exhibition on Saturday, October 6.
- Artwork size **excluding frame**, must be at least 5" on one side and no more than 20" on one side.
- Artwork must have wire hangers (no saw-tooth hangers).
- Accepted Media: Almost all Painting and Drawing Media.
- Not Accepted: Crafts, Photography, Computer-Generated Art, or Prints/Giclee.
- Submit final entries from 3:00 to 3:30 p.m. on Saturday, October 6, to be juried and exhibited.
- All work must be framed for easier handling, since paintings may be wet. However, the Paint-Out Identifying Stamp on the back of finished works must be clearly visible to be eligible for judging.
- All artwork must be picked up at the end of the exhibition on October 6 by 8:30 pm. Please inform us in writing if someone other than yourself will be picking up your artwork(s). We are unable to provide storage no exceptions.