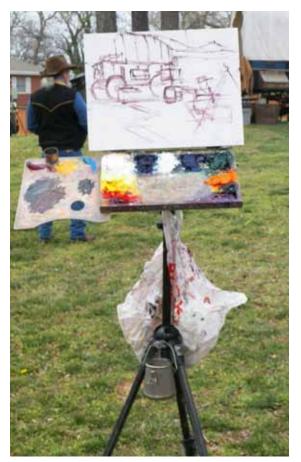

### Friday, October 5, and Saturday, October 6, 2018

(This event will be held rain or shine. Covered areas are available.)

Enjoy a day painting the sites, sounds and atmosphere at Cannonsburgh Village in Murfreesboro, Tennessee. The Murfreesboro Art League in conjunction with Cannonsburgh Village is hosting an event that involves artists who like Plein Air painting. There will be log cabins and wet lands with a flowing stream and antique tractors. There is also a working Blacksmith Shop. At the end of the day there will be a juried wet paint show and sale. There will be western music through-out the day with Farmer and Adele in concert from 4 pm to 6 pm. While the concert is going on, entries from the day will be judged and prizes awarded. The reception and sale will begin at 6:00 pm.

### **Plein Air Paint-Out**

Saturday, October 6, 2018 8:00 a.m. – 3:00 p.m.

Registration and Check In is from 8:00 - 8:30 a.m. and you may begin to paint once you processed.